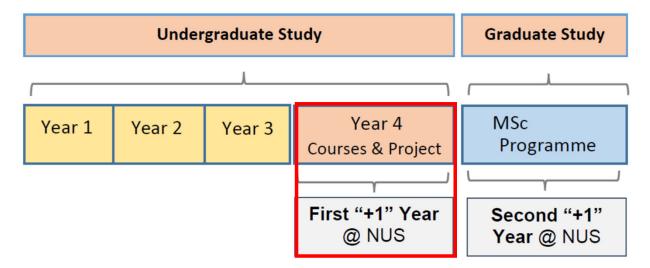

#### First +1 year at NUS

- 16 units of graduate courses 16学分研究生课程
- Takes a Final Year Project (FYP) 参
- Graduate from Partner University 毕业

参与毕业设计

/ 毕业自合作院校

 $\ensuremath{\textcircled{\text{C}}}$  Copyright National University of Singapore. All Rights Reserved.

### Fees (first +1 year)

| Item                                  | Fees (S\$) | Comments                                                                    |
|---------------------------------------|------------|-----------------------------------------------------------------------------|
| Courses (16 units)                    | 21,241.48  | <ul><li>4 courses of 4 units each</li><li>\$\$5,310.37 per course</li></ul> |
| Final Year Project<br>(Research fees) | 3,920.00   | <ul> <li>2 semesters of FYP</li> </ul>                                      |
| Miscellaneous fees                    | 426.12     |                                                                             |
| Total                                 | 25,587.60  |                                                                             |