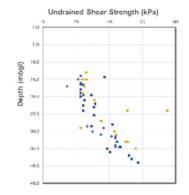

#### GEOTECHNICAL ENGINEERING CAPSTONE

Design a tall PPVC point block building with 3storey underground basement

#### SKILLS DEVELOPMENT

- Site Investigation
- Ground Improvement
- Foundation Design
- Deep Excavation