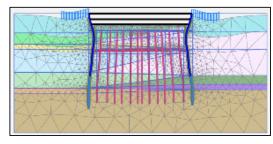

#### Software used

 Plaxis 2D and Plaxis 3D : for the analysis of the retaining wall deflections and ground movements, and overall stability of the excavation support system.

#### GEOTECHNICAL ENGINEERING CAPSTONE

Design a tall PPVC point block building with 3storey underground basement

#### SKILLS DEVELOPMENT

- Site Investigation
- Ground Improvement
- Foundation Design
- Deep Excavation