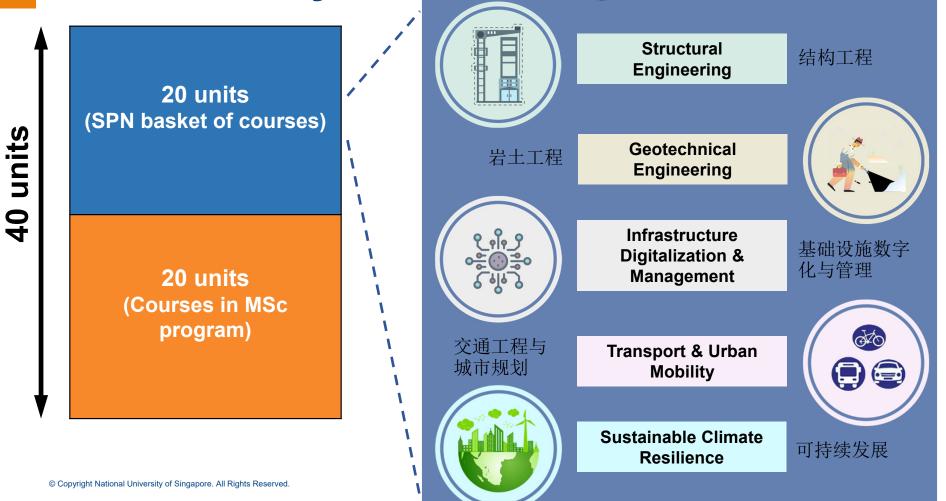

### **Customise your MSc degree**

20 units (SPN basket of courses)

20 units (Courses in MSc program)

- Complete a total of 40 units <sup>总共完成40</sup>学分课程
- Customization based on personal interests and professional needs 根据个人兴趣及专业需求个性化定制
- Graduate with a MSc(CE) degree with specialization

获取授课型硕士专业学位