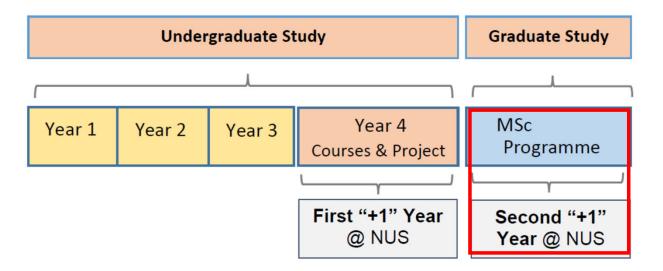

#### Second +1 year at NUS

- 311 program: Transfer up to <u>10</u> units of courses to MSc
- Complete remaining 30 units of courses to graduate with a . NUS MSc degree
- 311项目:可以转入10个学分 进入MSc阶段
  - 完成剩下的30学分即可获得 NUS MSc学位

### Fees (second +1 year)

| Item                    | Fees (S\$) | Comments                     |
|-------------------------|------------|------------------------------|
| MSc (Civil) Program Fee | 53,103.71  | Full program fee based on 40 |
|                         |            | units                        |