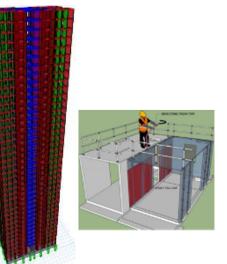

#### STRUCTURAL ENGINEERING CAPSTONE

Design a tall PPVC point block building with 3storey underground basement

#### Software used

- ETABS : structural analysis of tall PPVC point block building
- Tekla Tedds : design of individual structural components
- SAP2000 : structural analysis and design of thick transfer plate supporting the PPVC modules