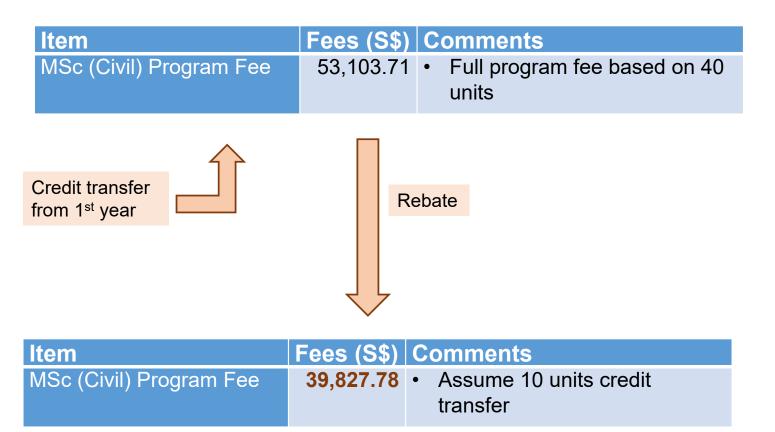

### Fees (second +1 year)

| Item                    | Fees (S\$) | Comments                     |
|-------------------------|------------|------------------------------|
| MSc (Civil) Program Fee | 53,103.71  | Full program fee based on 40 |
|                         |            | units                        |

Correct as of Nov 2024. Please refer to the NUS CEE website for the most updated fee.