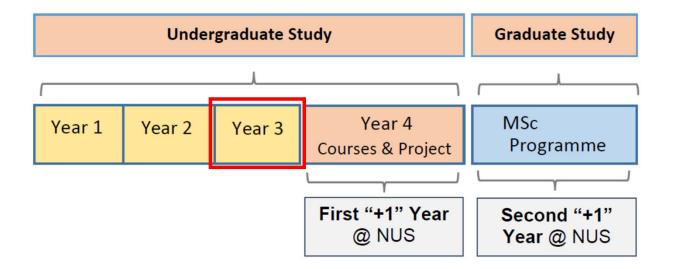

### 3+1+1 Program

### NUS 3+1+1 Program

#### Year 3 candidates from Partner University 合作院校第三年本科生

- Good academic standing 良好的学术背景
- Meet NUS English requirement (IELTS >= 6.0 or TOEFL >= 85) 达到NUS录取英语要求

#### First +1 year at NUS

- 16 units of graduate courses 16学分研究生课程
- Takes a Final Year Project (FYP) 参
- Graduate from Partner University 毕业

参与毕业设计

/ 毕业自合作院校

 $\ensuremath{\textcircled{\text{C}}}$  Copyright National University of Singapore. All Rights Reserved.

#### Second +1 year at NUS

- 311 program: Transfer up to <u>10</u> units of courses to MSc
- Complete remaining 30 units of courses to graduate with a . NUS MSc degree
- 311项目:可以转入10个学分 进入MSc阶段
  - 完成剩下的30学分即可获得 NUS MSc学位