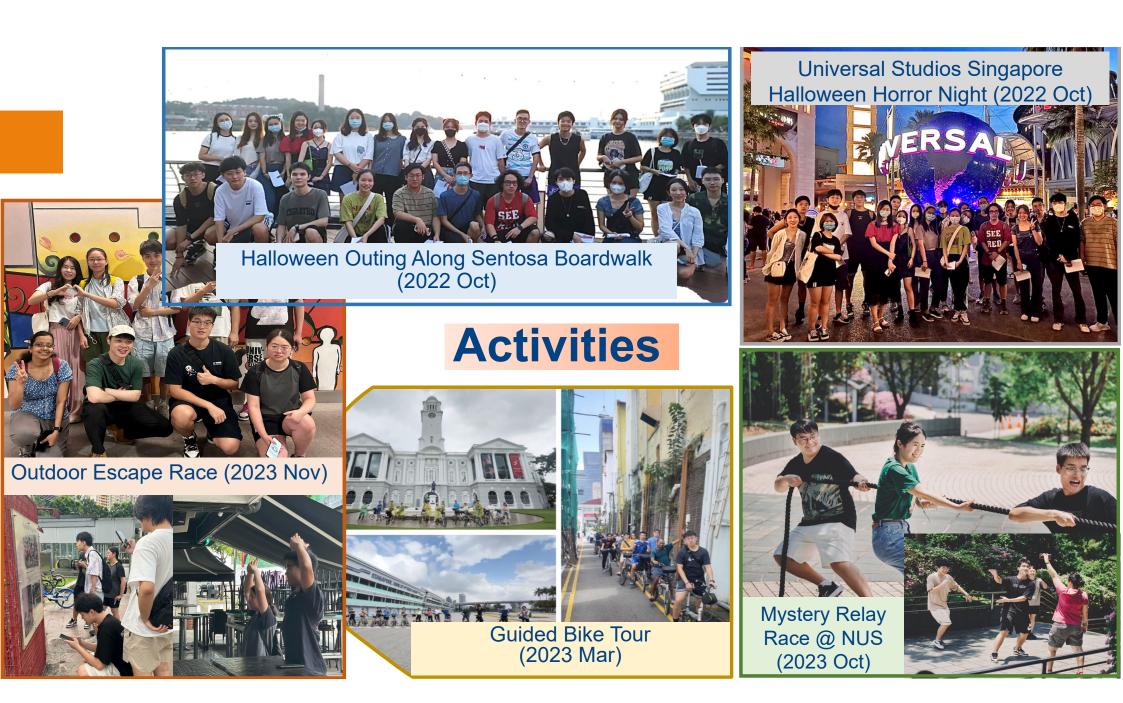

|
|-------------------------|------------|------------------------------|
| MSc (Civil) Program Fee | 53,103.71  | Full program fee based on 40 |
|                         |            | units                        |

Correct as of Nov 2024. Please refer to the NUS CEE website for the most updated fee.

### Fees (second +1 year)





• S\$1,600 – S\$2,500 per month

Accommodation + Food + Transportation

#### 新加坡留学生一个月多少钱

2022-09-20 16:13:54 来源: 中国教育在线

去往新加坡留学的学生注意了,除了要准备留学的学费之外,同学们还要了解一下当地的生活消费水平,下 面小编就给大家分析一下新加坡留学生一个月多少钱,以便后期准备好资金!



#### 新加坡留学生一个月生活费

新加坡留学生活费一个月需要1600-2500元新币左右,生活费包括住宿费、饮食费、交通费、通讯费等,其 中住宿费每月需要500-1500新币,住宿费因地段、环境、配套设施、居住人数等因素而定。

© Copyright National University of Singapore. All Rights Reserved.

https://www.eol.cn/waiyu/news/2022092076745.html



## **Typical Timeline**

| Jan – Feb       | Year 3 students to apply to home university coordinator for 311 program               |  |
|-----------------|---------------------------------------------------------------------------------------|--|
| Mar             | <ul> <li>NUS-CEE process application results and inform partner university</li> </ul> |  |
| 21 Mar – 10 Apr | <ul> <li>Online application in NUS portal by selected students</li> </ul>             |  |
| May - Jun       | <ul> <li>Students receive official NUS offer, onboarding processes</li> </ul>         |  |

#### Get the following documents ready for submission (by end Feb)

- Valid passport (minimum validity until end of May 2026)
- English test results (IELTS >= 6.0 or TOEFL >= 85), test taken after 21 Mar 2023 only (re