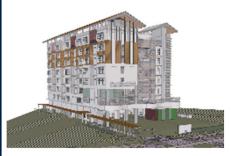

#### STRUCTURAL ENGINEERING CAPSTONE

Design a tall PPVC point block building with 3storey underground basement

#### GEOTECHNICAL ENGINEERING CAPSTONE

Design a tall PPVC point block building with 3storey underground basement